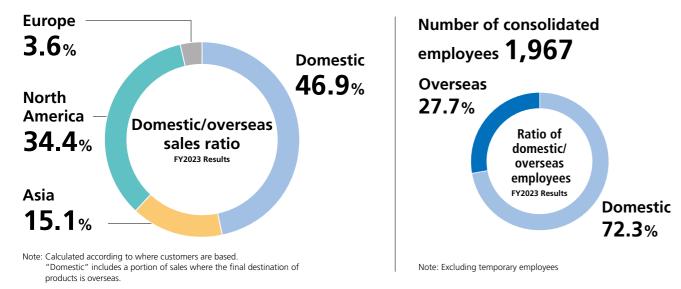

## **Global Network**

Hirata supports manufacturing around the world from Kumamoto, the Company's home region.



## **Domestic Branches**

With our Headquarters located in Kumamoto, our domestic branches consist of 10 locations, including the Kumamoto Plant, Kumamoto East Plant, Kanto Plant, Kansai Plant, Kusuno Plant, Shichijo Plant, Tokyo Office, and affiliate locations. Kumamoto East Plant Headquarters/ Shichijo Plant Kumamoto Plant Kusuno Plant **Domestic affiliates Hirata Corporation** Headquarters/Kumamoto Plant Kumamoto East Plant Taihei Technos Co., Ltd. Est. 1964 Est. 1988 https://www.taiheitechnos.co.jp (Japanese only) Kusuno Plant Shichijo Plant Hirata Field Engineering Co., Ltd. Fst. 1984 Est. 2008 Est. 1999 Kanto Plant Kansai Plant https://www.hirata-fe.com/en/ Est. 1968 Est. 1981 Trinity Inc. Tokyo Office Fst. 1986 Est. 2016 https://www.3inc.jp (Japanese only) https://www.hirata.co.jp